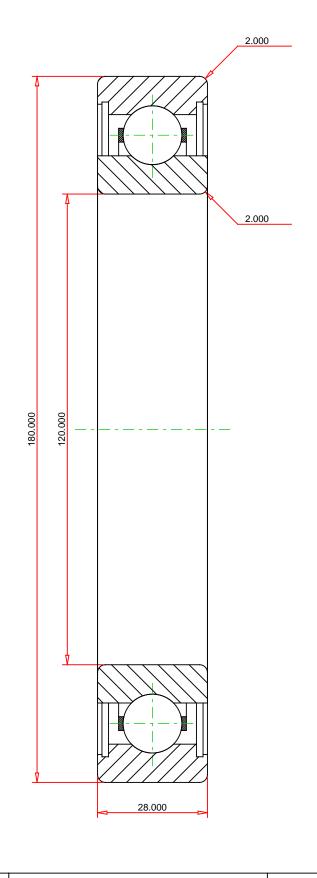

## <u>Specifications</u> | <u>Dimensions</u> | <u>Basic Load Ratings</u> | <u>Factors</u>

| Specifications - |                           |               |  |  |
|------------------|---------------------------|---------------|--|--|
|                  | Clearance                 | C3            |  |  |
|                  | Bore Size d               | 120.000 mm    |  |  |
|                  |                           |               |  |  |
|                  | Features                  | Open          |  |  |
|                  | Bearing Type              | Standard DGBB |  |  |
|                  | Weight                    | 2.03 Kg       |  |  |
|                  | Manufacturing Part Number | 6024C3        |  |  |

| Dimensions        |            | - |
|-------------------|------------|---|
| utside Diameter D | 180.000 mm |   |

| Outside Ring Width B | 28.000 mm |
|----------------------|-----------|
| Radius Rs min        | 2.000 mm  |